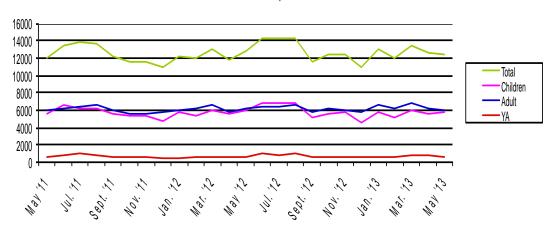

# Comparison of FY2012 and FY2013 Circulation May 2013

|                        | July    | August     | September    | October | November | December | January | February | March  | April  | May    | June     | Total  | YTD    |
|------------------------|---------|------------|--------------|---------|----------|----------|---------|----------|--------|--------|--------|----------|--------|--------|
| Adult (FY2012)         | 6494    | 6644       | 6053         | 5601    | 5488     | 5818     | 6054    | 6145     | 6533   | 5716   | 6241   | 6380     | 73167  | 66787  |
| Adult (FY2013)         | 6496    | 6635       | 5805         | 6236    | 5918     | 5820     | 6655    | 6234     | 6754   | 6190   | 5948   | 0        | 68691  | 68691  |
| # Difference           | 2       | <b>-</b> 9 | <b>-</b> 248 | 635     | 430      | 2        | 601     | 89       | 221    | 474    | -293   | -6380    | -4476  | 1904   |
| % Difference           | 0.03%   | -0.14%     | -4.10%       | 11.34%  | 7.84%    | 0.03%    | 9.93%   | 1.45%    | 3.38%  | 8.29%  | -4.69% | -100.00% | -6.12% | 2.85%  |
| YA (FY2012)            | 1002    | 912        | 697          | 619     | 632      | 476      | 476     | 611      | 548    | 586    | 606    | 938      | 8103   | 7165   |
| YA (FY2013)            | 894     | 929        | 619          | 643     | 604      | 567      | 626     | 603      | 724    | 737    | 646    | 0        | 7592   | 7592   |
| # Difference           | -108    | 17         | -78          | 24      | -28      | 91       | 150     | -8       | 176    | 151    | 40     | -938     | -511   | 427    |
| % Difference           | -10.78% | 1.86%      | -11.19%      | 3.88%   | -4.43%   | 19.12%   | 31.51%  | -1.31%   | 32.12% | 25.77% | 6.60%  | -100.00% | -6.31% | 5.96%  |
| Children (FY2012)      | 6300    | 6162       | 5531         | 5441    | 5386     | 4733     | 5746    | 5280     | 6009   | 5480   | 6041   | 6888     | 68997  | 62109  |
| Children (FY2013)      | 6846    | 6807       | 5169         | 5573    | 5830     | 4569     | 5751    | 5122     | 6030   | 5673   | 5786   | 0        | 63156  | 63156  |
| # Difference           | 546     | 645        | -362         | 132     | 444      | -164     | 5       | -158     | 21     | 193    | -255   | -6888    | -5841  | 1047   |
| % Difference           | 8.67%   | 10.47%     | -6.54%       | 2.43%   | 8.24%    | -3.47%   | 0.09%   | -2.99%   | 0.35%  | 3.52%  | -4.22% | -100.00% | -8.47% | 1.69%  |
| Monthly Total (FY2012) | 13796   | 13718      | 12281        | 11661   | 11506    | 11027    | 12276   | 12036    | 13090  | 11782  | 12888  | 14206    | 150267 | 136061 |
| Monthly Total (FY2013) | 14236   | 14371      | 11593        | 12452   | 12352    | 10956    | 13032   | 11959    | 13508  | 12600  | 12380  | 0        | 139439 | 139439 |
| # Difference           | 440     | 653        | -688         | 791     | 846      | -71      | 756     | -77      | 418    | 818    | -508   | -14206   | -10828 | 3378   |
| % Difference           | 3.19%   | 4.76%      | -5.60%       | 6.78%   | 7.35%    | -0.64%   | 6.16%   | -0.64%   | 3.19%  | 6.94%  | -3.94% | -100.00% | -7.21% | 2.48%  |

# TML Circulation Graph